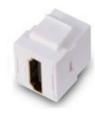

#### STANDARD PRODUCTS

| Part Code | Description                       |
|-----------|-----------------------------------|
| M/B       | Media Slot blank                  |
| M/CAT6    | Media Slot Cat 6 through coupler  |
| M/CAT6A   | Media Slot Cat 6A through coupler |
| M/HDMI    | Media Slot HDMI through coupler   |
| M/USBA    | Media Slot USB A through coupler  |
| M/USBC    | Media Slot USB C through coupler  |

Add .B to part code for black module. Add .W to part code for white module M/CAT6A only available in metallic finish