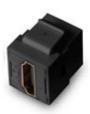

#### STANDARD PRODUCTS

| Part Code | Description                       |
|-----------|-----------------------------------|
| M/B       | Media Slot blank                  |
| M/CAT6    | Media Slot Cat 6 through coupler  |
| M/CAT6A   | Media Slot Cat 6A through coupler |
| M/HDMI    | Media Slot HDMI through coupler   |
| M/USBA    | Media Slot USB A through coupler  |
| M/USBC    | Media Slot USB C through coupler  |

Add .B to part code for black module. Add .W to part code for white module M/CAT6A only available in metallic finish