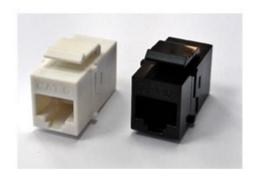

#### STANDARD PRODUCTS

| Part Code | Description                       |
|-----------|-----------------------------------|
| M/B       | Media Slot blank                  |
| M/CAT6    | Media Slot Cat 6 through coupler  |
| M/CAT6A   | Media Slot Cat 6A through coupler |
| M/HDMI    | Media Slot HDMI through coupler   |
| M/USBA    | Media Slot USB A through coupler  |
| M/USBC    | Media Slot USB C through coupler  |

Add .B to part code for black module. Add .W to part code for white module M/CAT6A only available in metallic finish