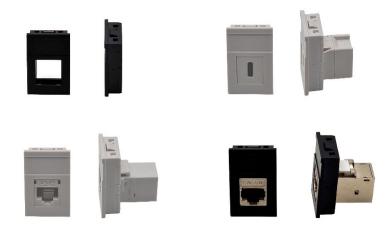

### **PRODUCT DESCRIPTION**

The 6C / Media Slot Adaptor allow the use of standard Media Slot couplers in products with 6C cut-outs. New offerings include USB-C and non-shuttered Cat6 connectors. Other options may be available, enquire for more details

### **STANDARD PRODUCTS**

| Description                                          |
|------------------------------------------------------|
| 6C Media Slot adaptor with Cat 6 Media Slot coupler  |
| 6C Media Slot adaptor with Cat 6A Media Slot coupler |
| 6C Media Slot adaptor with HDMI Media Slot coupler   |
| 6C Media Slot adaptor with USB A Media Slot coupler  |
| 6C Media Slot adaptor with USB C Media Slot coupler  |
|                                                      |